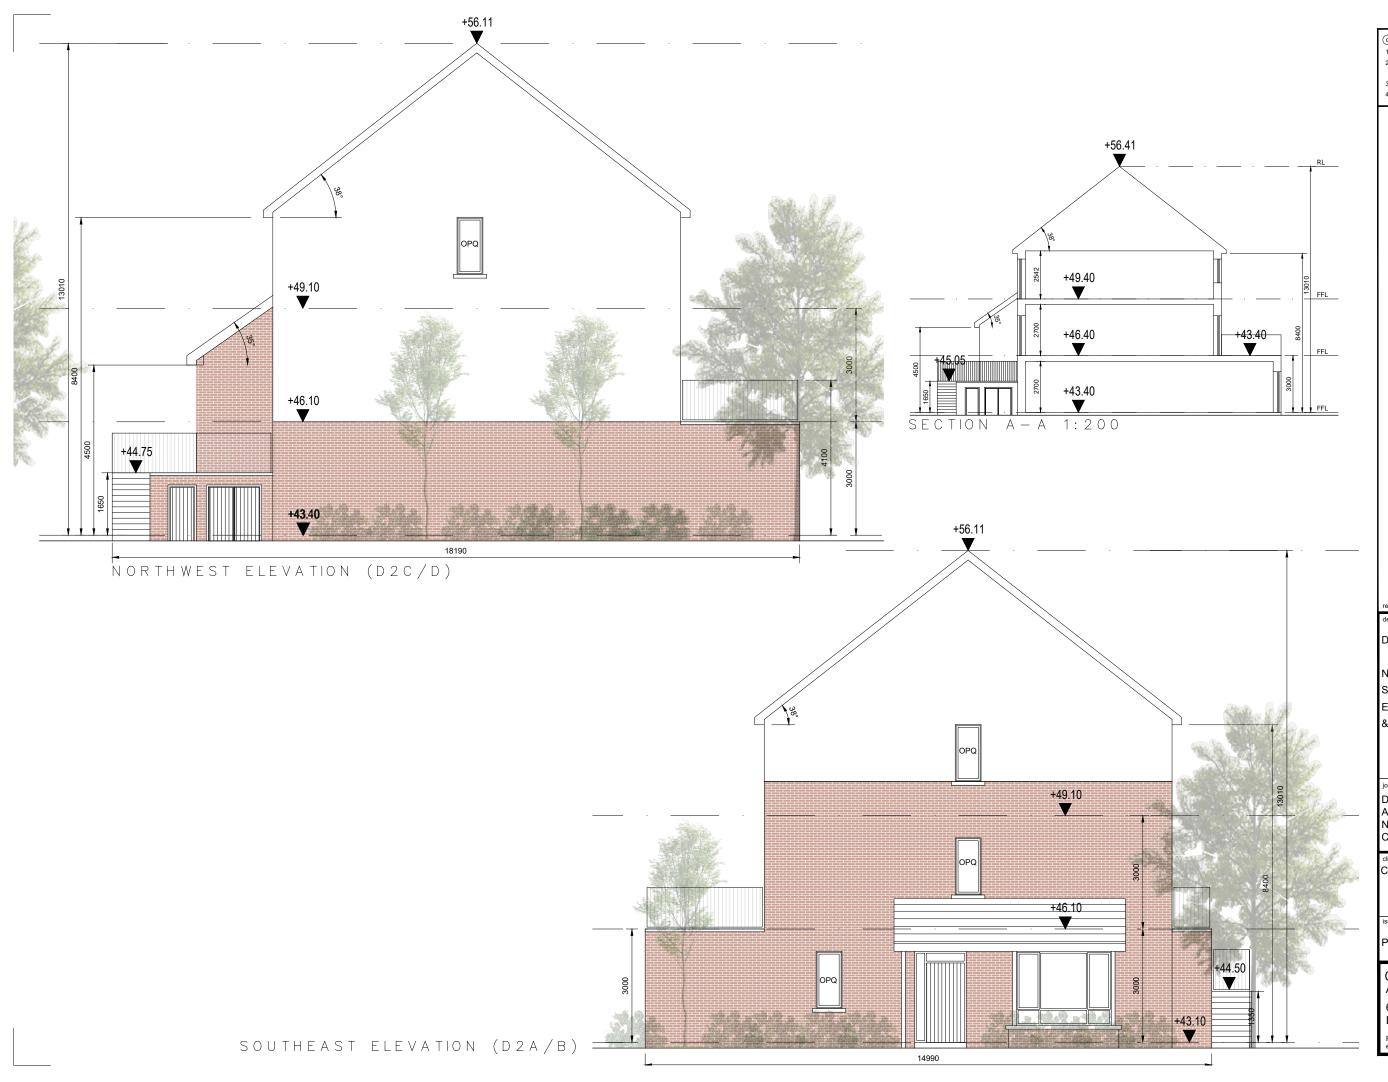

## Notes:

1. All dimensions in millimetres

External Finishes:

## Roof:

Clay or concrete tiles or slates with solar thermal or photovoltaic panels subject to orientation and detailed design.

Walls: Painted render finish and selected facing brick.

Windows: uPVC or timber framed

Gutters/downpipes: uPVC or aluminium

Front Door: Selected coloured composite or painted timber door with glazed light in leaf

| revisions                                                                            | da                                                                            | te inls                       |
|--------------------------------------------------------------------------------------|-------------------------------------------------------------------------------|-------------------------------|
| description<br>DUPLEX BLOCK 2<br>NORTHWEST &<br>SOUTHEAST<br>ELEVATIONS<br>& SECTION | cad ref. 1/18/1828 - Navan/03 - Planning - SHD app/Duplexes                   | drawing no.<br>1828 P DP2-105 |
|                                                                                      |                                                                               | revn.                         |
| job<br>DEVELOPMENT AT<br>ACADEMY STREET<br>NAVAN<br>CO. MEATH                        | scale<br>1:100/200 A3<br>date<br>NOV '19<br>drawn<br>PMV/CQ<br>checked<br>PMV |                               |
| client<br>COINDALE LIMITED                                                           |                                                                               |                               |
|                                                                                      |                                                                               |                               |